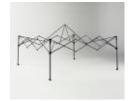

## **1-Piece Scissor Frame**

Frame is quick and easy to set up; 2 people can walk frame out and lock it in place in minutes.

- Pair of sidewalls enclose perimeter of Portable Canopy for insect-free entertaining
- 2 zipper separating panels easily attach to canopy with metal hooks and webbing loops
- Heavy-duty #10 zipper door per sidewall panel