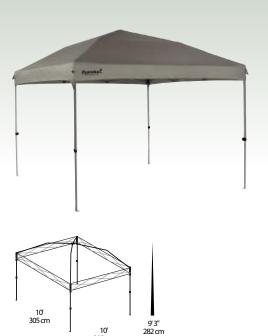

## **Portable Canopy**

- The one piece scissor-style frame canopy offers a quick and easy set up, plus more structural integrity than other canopies
- Powder coated steel frame for long-lasting durability
- Choose from 3 canopy height options simply adjust the poles until the desired height, then snap in place
- Polyester canopy with factory sealed seams and a weather resistant PU coating.
- Guylines at each corner anchor the canopy during high winds and inclement weather.\*
- Polyester mesh sidewalls are sold separately: 2660050 (see below)
- \* Johnson Outdoors recommends anchoring the canopy every time it is set up.

Frame 1 piece steel scissor frame

Canopy 300D Stormshield polyester oxford, 800mm

Floor Area 100 sq. ft. Center Height 9'3"

Pack Size 52" x 9" x 9" wheeled carry bag

Color Sage Weight 47 lb