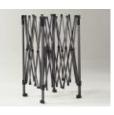

## **1-Piece Scissor Frame**

Frame is quick and easy to set up; 2 people can walk frame out and lock it in place in minutes.

- Pair of sidewalls enclose perimeter of Portable Canopy for insect-free entertaining
- 2 zipper separating panels easily attach to canopy with metal hooks and webbing loops
- Heavy-duty #10 zipper door per sidewall panel